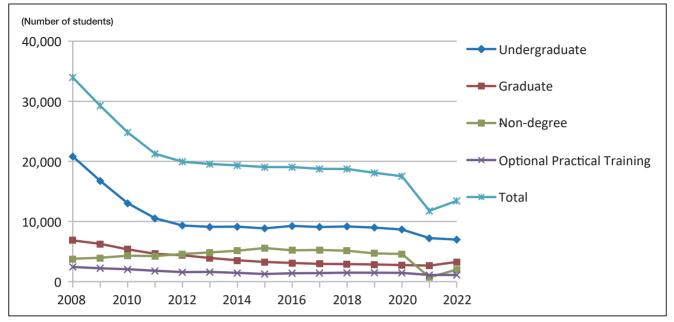

## Japanese Students in the U.S. by Academic Level

| (Number of students)           |        |        |        |        |        |        |        |        |        |        |        |        |        |        |        |
|--------------------------------|--------|--------|--------|--------|--------|--------|--------|--------|--------|--------|--------|--------|--------|--------|--------|
|                                | 2008   | 2009   | 2010   | 2011   | 2012   | 2013   | 2014   | 2015   | 2016   | 2017   | 2018   | 2019   | 2020   | 2021   | 2022   |
| Undergraduate                  | 20,831 | 16,770 | 13,063 | 10,544 | 9,359  | 9,126  | 9,155  | 8,877  | 9,285  | 9,095  | 9,190  | 9,001  | 8,684  | 7,243  | 7,008  |
| Graduate                       | 6,878  | 6,287  | 5,390  | 4,650  | 4,403  | 3,944  | 3,562  | 3,290  | 3,125  | 2,967  | 2,918  | 2,875  | 2,774  | 2,678  | 3,290  |
| Non-degree                     | 3,806  | 3,970  | 4,321  | 4,276  | 4,611  | 4,868  | 5,159  | 5,612  | 5,234  | 5,271  | 5,144  | 4,713  | 4,621  | 744    | 2,017  |
| Optional Practical<br>Training | 2,459  | 2,237  | 2,068  | 1,820  | 1,593  | 1,630  | 1,458  | 1,285  | 1,416  | 1,447  | 1,501  | 1,516  | 1,475  | 1,120  | 1,134  |
| Total                          | 33,974 | 29,264 | 24,842 | 21,290 | 19,966 | 19,568 | 19,334 | 19,064 | 19,060 | 18,780 | 18,753 | 18,105 | 17,554 | 11,785 | 13,449 |

Note: Historical data may not always sum to totals.

Source: Institute of International Education. (2022). "International Students by Place of Origin and Academic Level, 2000/01 - 2021/22"

Open Doors Report on International Educational Exchange. Retrieved from https://opendoorsdata.org/.