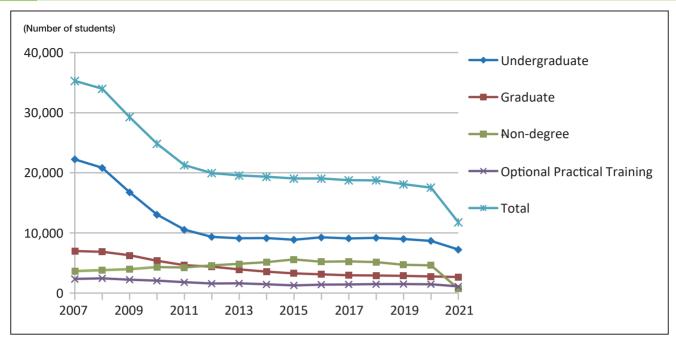

## Japanese Students in the U.S. by Academic Level

(Number of students)

| (                              |        |        |        |        |        |        |        |        |        |        |        |        |        |        |        |
|--------------------------------|--------|--------|--------|--------|--------|--------|--------|--------|--------|--------|--------|--------|--------|--------|--------|
|                                | 2007   | 2008   | 2009   | 2010   | 2011   | 2012   | 2013   | 2014   | 2015   | 2016   | 2017   | 2018   | 2019   | 2020   | 2021   |
| Undergraduate                  | 22,247 | 20,831 | 16,770 | 13,063 | 10,544 | 9,359  | 9,126  | 9,155  | 8,877  | 9,285  | 9,095  | 9,190  | 9,001  | 8,684  | 7,243  |
| Graduate                       | 7,008  | 6,878  | 6,287  | 5,390  | 4,650  | 4,403  | 3,944  | 3,562  | 3,290  | 3,125  | 2,967  | 2,918  | 2,875  | 2,774  | 2,678  |
| Non-degree                     | 3,677  | 3,806  | 3,970  | 4,321  | 4,276  | 4,611  | 4,868  | 5,159  | 5,612  | 5,234  | 5,271  | 5,144  | 4,713  | 4,621  | 744    |
| Optional Practical<br>Training | 2,350  | 2,459  | 2,237  | 2,068  | 1,820  | 1,593  | 1,630  | 1,458  | 1,285  | 1,416  | 1,447  | 1,501  | 1,516  | 1,475  | 1,120  |
| Total                          | 35,282 | 33,974 | 29,264 | 24,842 | 21,290 | 19,966 | 19,568 | 19,334 | 19,064 | 19,060 | 18,780 | 18,753 | 18,105 | 17,554 | 11,785 |