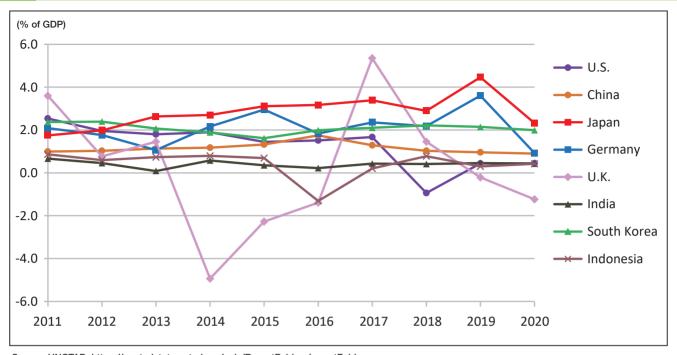

## 3-13 Outward FDI (Flow)

(Million USD, % of GDP)

S. Korea

Indonesia

2011

(2.4%)

7,713

(0.9%)

## 対外直接投資フロー

Source: UNCTAD https://unctadstat.unctad.org/wds/ReportFolders/reportFolders.aspx

2013

2014

2012

## **Outward FDI (Flow)**

2015

2016

2017

2018

2019

2020

| U.S.    | 396,569 | 318,196 | 303,432 | 333,014  | 264,359 | 284,469 | 327,781 | -194,412 | 93,552  | 92,811  |
|---------|---------|---------|---------|----------|---------|---------|---------|----------|---------|---------|
|         | (2.5%)  | (2.0%)  | (1.8%)  | (1.9%)   | (1.4%)  | (1.5%)  | (1.7%)  | (-0.9%)  | (0.4%)  | (0.4%)  |
| China   | 74,654  | 87,804  | 107,844 | 123,120  | 145,667 | 196,149 | 158,290 | 143,037  | 136,905 | 132,940 |
|         | (1.0%)  | (1.0%)  | (1.1%)  | (1.2%)   | (1.3%)  | (1.7%)  | (1.3%)  | (1.0%)   | (1.0%)  | (0.9%)  |
| Japan   | 107,599 | 122,549 | 135,749 | 130,843  | 136,249 | 155,937 | 164,588 | 143,094  | 226,648 | 115,703 |
|         | (1.7%)  | (2.0%)  | (2.6%)  | (2.7%)   | (3.1%)  | (3.2%)  | (3.4%)  | (2.9%)   | (4.5%)  | (2.3%)  |
| Germany | 77,929  | 62,164  | 39,530  | 84,076   | 99,025  | 63,661  | 86,518  | 86,244   | 139,278 | 34,950  |
|         | (2.1%)  | (1.8%)  | (1.1%)  | (2.2%)   | (3.0%)  | (1.8%)  | (2.3%)  | (2.2%)   | (3.6%)  | (0.9%)  |
| U.K.    | 95,587  | 20,700  | 40,486  | -151,286 | -66,821 | -37,606 | 142,373 | 41,425   | -6,081  | -33,409 |
|         | (3.6%)  | (0.8%)  | (1.5%)  | (-4.9%)  | (-2.3%) | (-1.4%) | (5.3%)  | (1.4%)   | (-0.2%) | (-1.2%) |
| India   | 12,456  | 8,486   | 1,679   | 11,783   | 7,572   | 5,072   | 11,141  | 11,447   | 13,144  | 11,560  |
|         | (0.7%)  | (0.5%)  | (0.1%)  | (0.6%)   | (0.4%)  | (0.2%)  | (0.4%)  | (0.4%)   | (0.5%)  | (0.4%)  |
| C Koroa | 29,648  | 30,599  | 28,318  | 27,999   | 23,687  | 29,890  | 34,069  | 38,220   | 35,239  | 32,480  |

(1.6%)

5,937

(0.7%)

Source: UNCTAD https://unctadstat.unctad.org/wds/ReportFolders/reportFolders.aspx

(2.1%)

6,647

(0.7%)

(1.9%)

7,077

(0.8%)

(2.4%)

5,422

(0.6%)

(2.0%)

-12,215

(-1.3%)

(2.1%)

2,077

(0.2%)

(2.2%)

8,053

(0.8%)

(2.1%)

3,352

(0.3%)

(2.0%)

4,467

(0.4%)