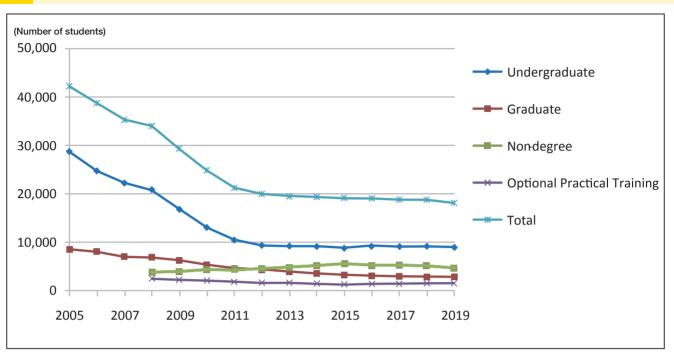

Japanese Students in the U.S. by Academic Level

-11

98

Source: IIE https://www.iie.org/Research-and-Insights/Open-Doors

(Number of students)

## Japanese Students in the U.S. by Academic Level

|                                | 2005   | 2006   | 2007   | 2008   | 2009   | 2010   | 2011   | 2012   | 2013   | 2014   | 2015   | 2016   | 2017   | 2018   | 2019   |
|--------------------------------|--------|--------|--------|--------|--------|--------|--------|--------|--------|--------|--------|--------|--------|--------|--------|
| Undergraduate                  | 28,708 | 24,759 | 22,247 | 20,831 | 16,770 | 13,063 | 10,544 | 9,359  | 9,126  | 9,155  | 8,877  | 9,285  | 9,095  | 9,190  | 9,001  |
| Graduate                       | 8,497  | 8,025  | 7,008  | 6,878  | 6,287  | 5,390  | 4,650  | 4,403  | 3,944  | 3,562  | 3,290  | 3,125  | 2,967  | 2,918  | 2,875  |
| Non-degree                     | N/A    |        | 3,677  | 3,806  | 3,970  | 4,321  | 4,276  | 4,611  | 4,868  | 5,159  | 5,612  | 5,234  | 5,271  | 5,144  | 4,713  |
| Optional Practical<br>Training | N/A    |        | 2,350  | 2,459  | 2,237  | 2,068  | 1,820  | 1,593  | 1,630  | 1,458  | 1,285  | 1,416  | 1,447  | 1,501  | 1,516  |
| Total                          | 42,215 | 38,712 | 35,282 | 33,974 | 29,264 | 24,842 | 21,290 | 19,966 | 19,568 | 19,334 | 19,064 | 19,060 | 18,780 | 18,753 | 18,105 |

Source: IIE https://www.iie.org/Research-and-Insights/Open-Doors