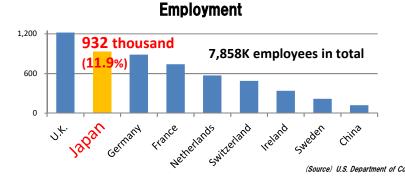

C Business Speaker Series provides unique business content and information about the U.S.-Japan relationship to a broad audience across the United States.

With the support of local Japan-America Societies, the Business Speaker Series provides opportunities for Japanese corporate executives to speak directly to diverse audiences about their business strategies, their collaborations with and contributions to local industries and communities.

A t each event, candid conversations also take place regarding public policy issues to reinforce U.S.-Japan economic relations. The themes include the U.S.-Japan Alliance, Corporate Strategies and Trade & Investment issues.









The Business Speaker Series aims to consolidate the foundation of the U.S.-Japan win-win economic relationship.













**Foreign Exports** 



## <Venues & Companies>

| <venues &="" companies=""></venues> |                                                                                                                    |                                                                                                                                                                                           |
|-------------------------------------|--------------------------------------------------------------------------------------------------------------------|-------------------------------------------------------------------------------------------------------------------------------------------------------------------------------------------|
| 2023                                | Houston, TX<br>Ch