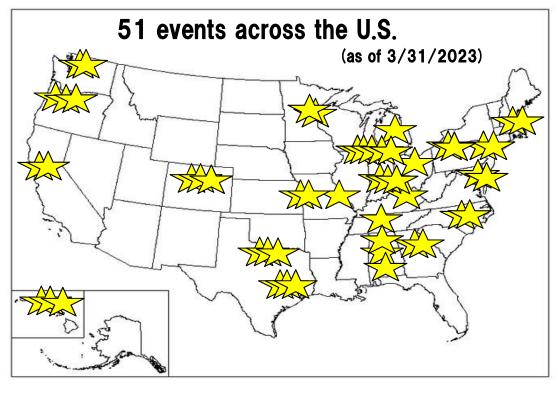

## <Venues & Companies>

| <venues &="" companies=""></venues> |                                                                                                                    |                                                                                                                                                                                           |
|-------------------------------------|--------------------------------------------------------------------------------------------------------------------|-------------------------------------------------------------------------------------------------------------------------------------------------------------------------------------------|
| 2023                                | Houston, TX<br>Chicago, IL                                                                                         | Mitsubishi Heavy Industries America<br>Astellas Pharma US                                                                                                                                 |
| 2022                                | Indianapolis, IN<br>San Francisco, CA<br>Chicago, IL(Online)<br>Dublin, OH<br>Dallas, TX                           | Subaru Corporation Sony Corporation of America OMRON Management Center of America American Honda Motor Co. Sumitomo Mitsui Banking Corporation                                            |
| 2021                                | Atlanta, GA                                                                                                        | Mitsubishi Electric Corporation                                                                                                                                                           |
| 2020                                | Pittsburgh, PA (Online)<br>Washington, D.C (Online)<br>Indianapolis, IN                                            | Hitachi Rail STS America<br>Sumitomo Corporation<br>NTT Corporation                                                                                                                       |
| 2019                                | Boston, MA<br>Seattle, WA<br>Boston, MA<br>Portland, OR<br>Houston, TX<br>Charlotte, NC                            | Toyota Mazda Manufacturing<br>Mitsubishi Heavy Industries<br>Mitsubishi International Corporation<br>Marubeni Corporation<br>Tokio Marine North America Inc.<br>Asahi Kasei America       |
| 2018                                | Honolulu, HI<br>Denver, CO<br>Portland, OR<br>Nashville, TN<br>Washington, DC                                      | Aioi Nissay Dowa Insurance<br>Sumitomo Corporation<br>Ajinomoto Co., Inc.<br>Denso International America<br>Mitsui & Co.                                                                  |
| 2017                                | Charlotte, NC<br>Minneapolis, MN<br>Dallas, TX<br>Palo Alto, CA<br>Chicago, IL<br>Portland, OR<br>Kansas City, MO  | Toray Industries (America), Inc. Sumitomo Chemical Co., Ltd. Toyota Motor Corporation Toyota Motor Corporation TOTO USA, Inc. Meiji Yasuda Life Insurance Company Nomura Holdings, Inc.   |
| 2016                                | Atlanta, GA Lexington, KY Philadelphia, PA Birmingham, AL Chicago, IL Honolulu, HI Denver, CO                      | Toray Industries(America), Inc. Suntory Holdings Limited Hitachi America, Ltd. Dai-ichi Life Insurance Company Nippon Sharyo / Toyota Motor Corporation TOTO USA, Inc. NTT America, Ltd.  |
| 2015                                | Minneapolis, MN<br>Chicago, IL<br>Philadelphia, PA<br>Seattle, WA<br>Honolulu, HI<br>Dallas, TX<br>Kansas City, MO | Toray Industries(America), Inc. The Bank of Tokyo-Mitsubishi UFJ, Ltd. Tokio Marine Holdings, Inc. ANA Holdings Inc. Hitachi America, Ltd. Toyota Motor Corporation Hitachi America, Ltd. |
| 2014                                | Denver, CO<br>St. Louis, MO<br>Indianapolis, IN<br>Boston, MA<br>Houston, TX                                       | Hitachi America, Ltd.<br>Hitachi America, Ltd.<br>Toyota Motor Corporation<br>The Bank of Tokyo-Mitsubishi UFJ, Ltd.<br>Toshiba America, Ltd.                                             |
| 2013                                | Pittsburgh, PA<br>Atlanta, GA                                                                                      | Hitachi America, Ltd.<br>Toyota Motor Corporation                                                                                                                                         |
| 2012                                | Detroit, MI                                                                                                        | Toyota Motor Corporation                                                                                                                                                                  |
|                                     |                                                                                                                    |                                                                                                                                                                                           |

The National Association of Japan-America Societies (NAJAS) consists of independent Japan-related organizations located in 37 cities in 26 states around the U.S.

1819 L Street, NW, Suite 800 Washington, DC 20036 Tel 202-429-5545 Fax 202-429-0027 contact@us-japan.org www.us-japan.org