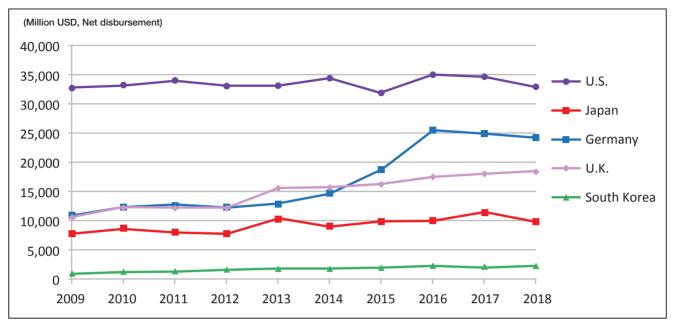

## ODA純支出額

124

Notes: Net means the total amount disbursed minus payments of interest.

The Republic of Korea became a member of DAC (Development Assistance Committee) as of January 1, 2010. Source: OECD https://data.oecd.org/oda/net-oda.htm#indicator-chart

| (Million USD, Net disbursement) |         |         |         |         |         |         |         |         |         |         |
|---------------------------------|---------|---------|---------|---------|---------|---------|---------|---------|---------|---------|
|                                 | 2009    | 2010    | 2011    | 2012    | 2013    | 2014    | 2015    | 2016    | 2017    | 2018    |
| U.S.                            | 32,760  | 33,309  | 34,069  | 33,089  | 33,170  | 34,458  | 31,920  | 35,075  | 34,732  | 33,000  |
| Germany                         | 11,012  | 12,353  | 12,634  | 12,359  | 12,903  | 14,774  | 18,765  | 25,604  | 25,005  | 24,266  |
| U.K.                            | 10,592  | 12,207  | 12,228  | 12,232  | 15,657  | 15,757  | 16,282  | 17,575  | 18,103  | 18,429  |
| Japan                           | 7,818   | 8,746   | 8,100   | 7,818   | 10,373  | 9,143   | 9,930   | 10,080  | 11,463  | 9,921   |
| S. Korea                        | 1,055   | 1,334   | 1,420   | 1,724   | 1,826   | 1,847   | 1,999   | 2,358   | 2,201   | 2,336   |
| DAC Total                       | 116,520 | 122,890 | 121,876 | 117,311 | 123,496 | 125,476 | 133,234 | 147,555 | 147,160 | 143,218 |

## **ODA (Official Development Assistance)**

Notes: Net means the total amount disbursed minus payments of interest.

The Republic of Korea became a member of DAC (Development Assistance Committee) as of January 1, 2010.

Source: OECD https://data.oecd.org/oda/net-oda.htm#indicator-chart